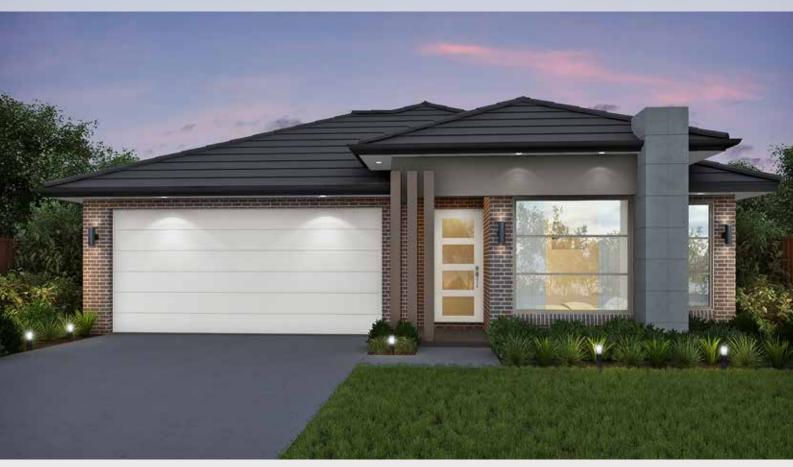

House Size 10.3m x 14.5m

Ground Floor 107.84 m2

Garage 33.54 m2

Porch 1.89 m<sup>2</sup>

Alfresco 6.35 m<sup>2</sup>

Total 149.62 m<sup>2</sup>

## I can be customised to suit your needs, talk to your sales consultant today!

meridianhomes.com.au 1300 855 138





Facades as standard are face brick with standard profile roof tiles relevant to the specific façade design. All other features demonstrated in photographs and renderings are optional upgrades and are for illustrative purposes only. Images may depict items not supplied by Meridian Homes which include, but are not limited to, landscaping, pathways, driveways, decks pergolas, fencing, letterboxes, window furnishings and light fittings. Meridian Homes reserves the right to revise plans, specification and pricing withou