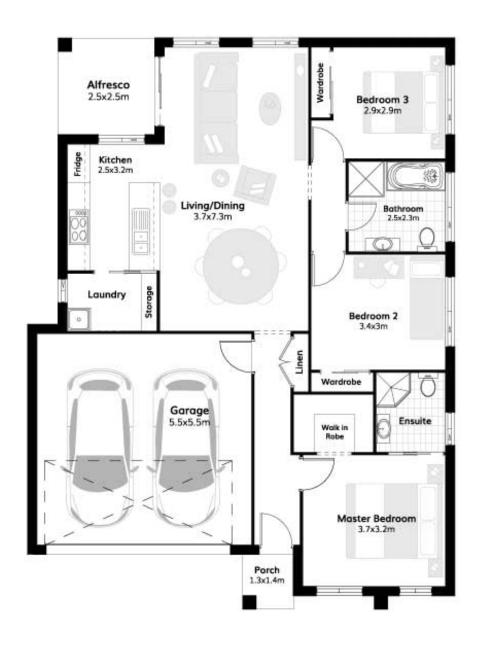

House Size 10.3m x 14.5m

Ground Floor 107.84 m2

Garage 33.54 m2

Porch 1.89 m<sup>2</sup>

Alfresco 6.35 m<sup>2</sup>

Total 149.62 m<sup>2</sup>